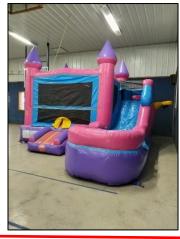

THE PINK-PURLE CASTLE
--BOUNCE/SLIDE COMBO--DRY - \$200 | WET - \$250

THE 2 LANE SPORTS COMBO

ALL DAY - \$200!

THE BIG BLUE WATERSLIDE --36 FT LONG / 18 FT HIGH --ALL DAY - \$350!

12FT SLIDE (WET or DRY) \*\*10 Years Old & Younger\*\*