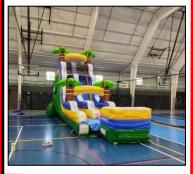

THE PALM TREE WATERSLIDE
--36 FT LONG / 18 FT HIGH --DRY - \$300 | WET - \$350

THE 'KING' CASTLE --BOUNCE/SLIDE COMBO-

DRY - \$200 | WET - \$250

THE WACKY OBSTACLE COUSE
--CRAZY WACKY FUN!! --

**ALL DAY - \$350!** 