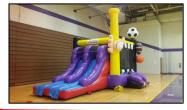

THE PINK-PURLE CASTLE
--BOUNCE/SLIDE COMBO--DRY - \$200 | WET - \$250

THE 2 LANE SPORTS COMBO

ALL DAY - \$200!

THE BIG BLUE WATERSLIDE --36 FT LONG / 18 FT HIGH --ALL DAY - \$350!

12FT SLIDE (WET or DRY) \*\*10 Years Old & Younger\*\*