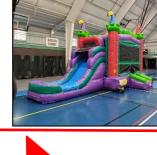

THE PINK-PURLE CASTLE
--BOUNCE/SLIDE COMBO--DRY - \$200 | WET - \$250

THE 2 LANE SPORTS COMBO

ALL DAY - \$200!

THE BIG BLUE WATERSLIDE --36 FT LONG / 18 FT HIGH --ALL DAY - \$350!

12FT SLIDE (WET or DRY) \*\*10 Years Old & Younger\*\*