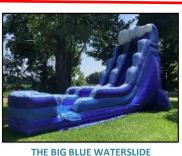

THE PINK-PURLE CASTLE
--BOUNCE/SLIDE COMBO--DRY - \$200 | WET - \$250

THE 2 LANE SPORTS COMBO

ALL DAY - \$200!

THE BIG BLUE WATERSLIDE --36 FT LONG / 18 FT HIGH --ALL DAY - \$350!

12FT SLIDE (WET or DRY) \*\*10 Years Old & Younger\*\*