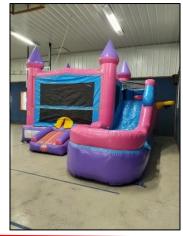

THE PINK-PURLE CASTLE
--BOUNCE/SLIDE COMBO--DRY - \$200 | WET - \$250

THE 2 LANE SPORTS COMBO

ALL DAY - \$200!

THE BIG BLUE WATERSLIDE --36 FT LONG / 18 FT HIGH --ALL DAY - \$350!

12FT SLIDE (WET or DRY) \*\*10 Years Old & Younger\*\*