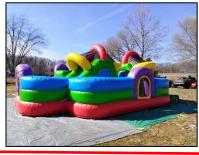

THE PALM TREE WATERSLIDE
--36 FT LONG / 18 FT HIGH --DRY - \$300 | WET - \$350





THE 'KING' CASTLE --BOUNCE/SLIDE COMBO-

DRY - \$200 | WET - \$250



THE WACKY OBSTACLE COUSE
--CRAZY WACKY FUN!! --

**ALL DAY - \$350!** 

THE PINK-PURLE CASTLE
--BOUNCE/SLIDE COMBO--DRY - \$200 | WET - \$250





THE 2 LANE SPORTS COMBO

ALL DAY - \$200!





THE BIG BLUE WATERSLIDE --36 FT LONG / 18 FT HIGH --ALL DAY - \$350!



12FT SLIDE (WET or DRY) \*\*10 Years Old & Younger\*\*





PALM TREE BOUNCE/SLIDE COMBO -- JUMP or SLIDE -ALL DAY - \$175!

## **RAINBOW SLIP N' SLIDE** --25 FT LONG -

All Day - \$200!

# BOUNCY HOUSES - ALL DAY - \$160













### THE PIRATE SHIP COMBO

DRY - \$200 | WET- \$250!



THE DRAGON PRINCESS TOWER CAMO/TANK PRINCESS CASTLE / FROZEN CASTLE THE TIGGER

With your continued support, YOU voted ABH#1 "Best of Michiana" 3 Years in a row!

**THANK YOU!!** 

#### www.alleybouncyhouserentals.com



Prices include Tax.